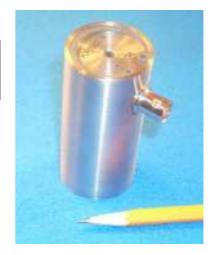

### KRNi024 Integral Preamplifer Sensor

#### **Mechanical Specifications:**

| Dimensions: 3.08" dia x 1.4" h<br>(78mm x 35.6mm) | Weight: 1lb 0.4oz<br>(465 gms) |
|---------------------------------------------------|--------------------------------|
| All Stainless steel construction                  |                                |
| Connector: Side mount female BNC                  |                                |