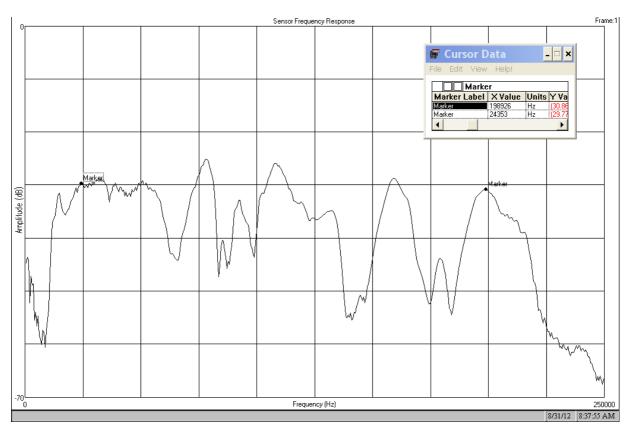

## **Typical Face to Face Sensor Spectral Response**

Source Crystal: Panametrics V101 Source Voltage: Swept 11 - 250 kHz