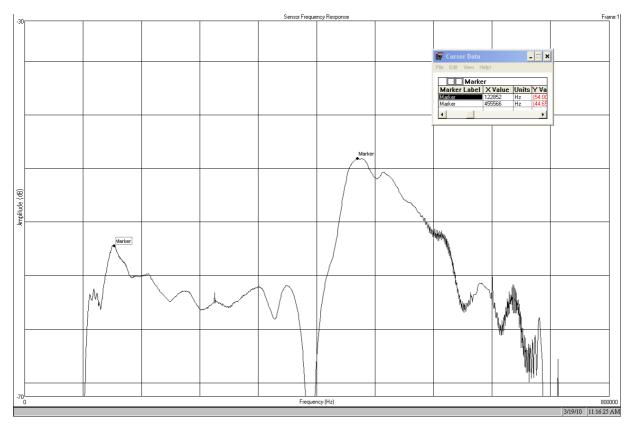

## Typical Face to Face Sensor Spectral Response

Source Crystal: Panametrics V101 / Source Voltage: Swept 60 - 750 kHz / Sweep Rep Rate = 14 mSec Input Signal VRMS = 0.141mV / Preamplifier: KRN BB-01 - 40dB